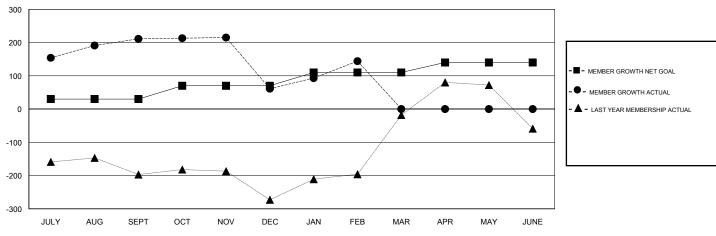

### GOALS AND ACTUAL MEMBERS CUMULATIVE

| DROPPED CLUBS: 6  DROPPED MEMBERS |     | 35 CLUBS OF 95 ADDED 1 OR MORE<br>NEW MEMBERS | GENDER DISTRIBUTION           MALE         1,720 (56.73%)           FEMALE         1,312 (43.27%)           Women Percentage Fiscal Year Goal: 45% |       |
|-----------------------------------|-----|-----------------------------------------------|----------------------------------------------------------------------------------------------------------------------------------------------------|-------|
| DECEASED                          | 3   | CLICK HERE FOR CUMULATIVE MEMBERSHIP DATA     | TOTAL FAMILY UNIT MEMBERS                                                                                                                          | 1,886 |
| CLUB CANCELLED                    | 105 |                                               |                                                                                                                                                    |       |
| OTHER                             | 129 |                                               | FAMILY MEMBERS PAYING HALF DUES                                                                                                                    | 1,014 |
| TOTAL                             | 237 |                                               |                                                                                                                                                    |       |