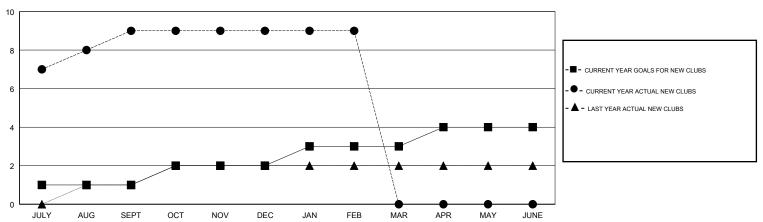

APR/MAY/JUNE

## MONTHLY MEMBERSHIP PROGRESS REPORT

### District 321B1

Results as of: 02/28/2019

#### **ANIL TULSYAN LOCATION INDIA GMT CA** Clubs Members RESULTS FOR 2018-2019 RESULTS FOR 2018-2019 NEW CLUB GOAL NEW CLUBS DROPPED CLUBS MEMBER GROWTH NET MEMBER GROWTH DROPPED QUARTER QUARTER GOAL ACTUAL MEMBERS ACTUAL (including transfers) 0 30 301 54 JULY/AUG/SEPT JULY/AUG/SEPT 40 30 178 OCT/NOV/DEC OCT/NOV/DEC 0 0 102 5 40 JAN/FEB/MAR JAN/FEB/MAR 0 0 30 0 0

APR/MAY/JUNE

# GOALS AND ACTUAL NEW CLUBS CUMULATIVE



### GOALS AND ACTUAL MEMBERS CUMULATIVE



| DROPPED CLUBS: 6  DROPPED MEMBERS |     | 35 CLUBS OF 95 ADDED 1 OR MORE<br>NEW MEMBERS | GENDER DISTRIBUTION           MALE         1,720 (56.73%)           FEMALE         1,312 (43.27%)           Women Percentage Fiscal Year Goal: 45% |       |
|-----------------------------------|-----|-----------------------------------------------|----------------------------------------------------------------------------------------------------------------------------------------------------|-------|
| DECEASED                          | 3   | CLICK HERE FOR CUMULATIVE MEMBERSHIP DATA     | TOTAL FAMILY UNIT MEMBERS                                                                                                                          | 1,886 |
| CLUB C